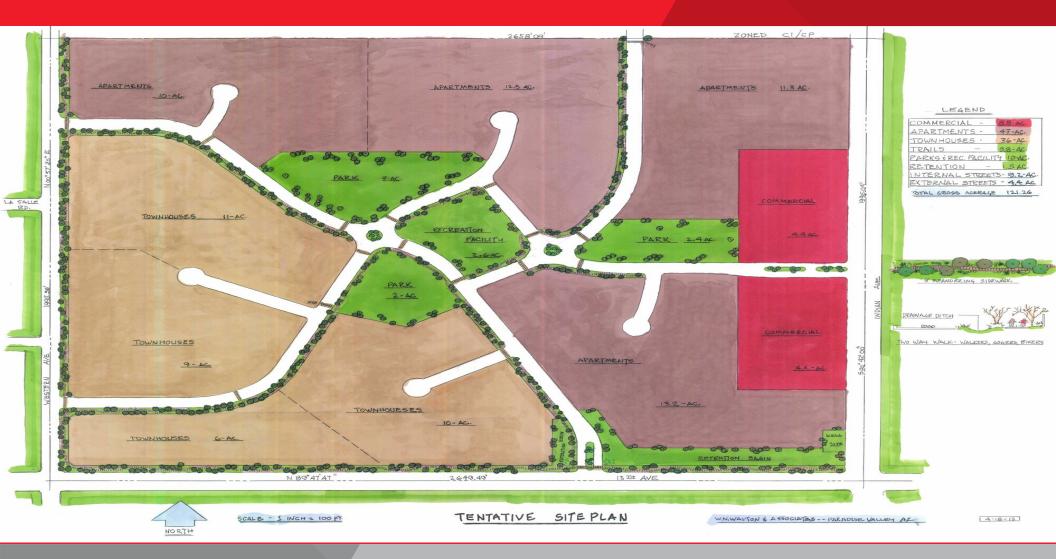

RECREATION AREA: 7.5 ac. RETENTION AREA: 3 ac.

UNIT COUNT:

80X110: 72 70X100: 80 (ALLEY LOADED LOT) 55X100: 133 (STANDARD LOT) 55X100: 161

TOTAL: 446

Jim Towery 760.779.4008 (Direct) jim@johnsoncommercial.net CalDRE #01375777 760.779.4000 72000 Magnesia Falls Drive Rancho Mirage, CA 92270 www.iohnsoncommercial.net