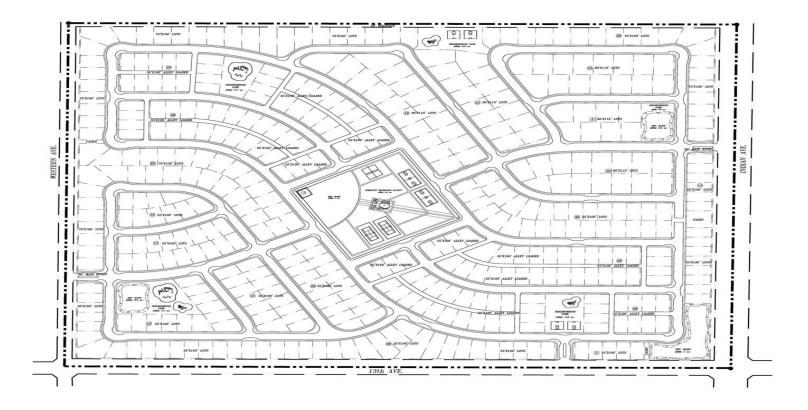

RECREATION AREA: 7.5 ac. RETENTION AREA: 3 ac.

UNIT COUNT:

80X110: 72 70X100: 80 (ALLEY LOADED LOT) 55X100: 133 (STANDARD LOT) 55X100: 161

TOTAL: 446

Jim Towery 760.779.4008 (Direct) jim@johnsoncommercial.net CalDRE #01375777 760.779.4000 72000 Magnesia Falls Drive Rancho Mirage, CA 92270 www.iohnsoncommercial.net