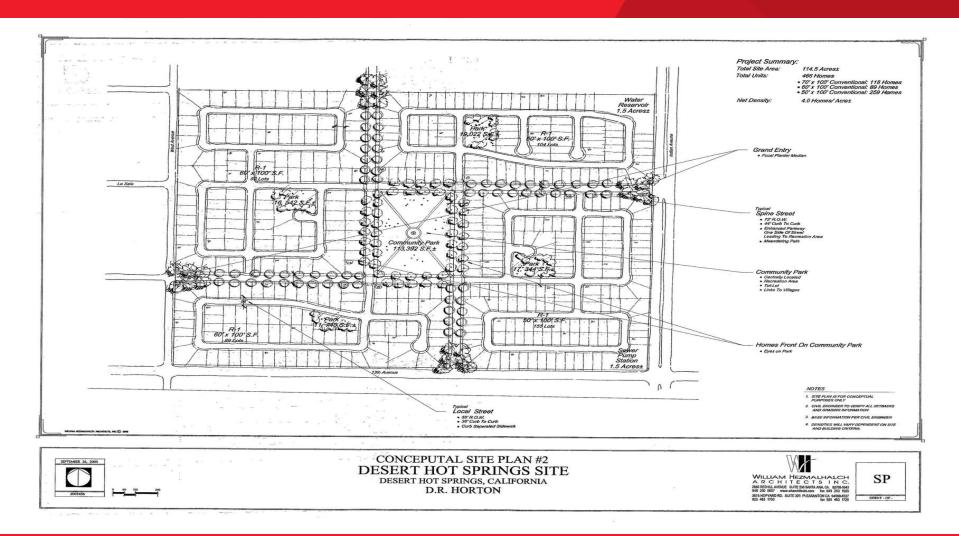

#### **Property Overview**

Due Diligence items included:

- Intention to annex letter -Mayer Luce Development Group
- Paleontological Resources Assessment Report
- ID and Eval of Historic Properties
- Fiscal Impact Analysis for DHS Annexation
- Biological Constraints Evaluation
- Preliminary Hydrology and Drainage Report
- Traffic Impact Analysis
- Preliminary Geologic and Geotechnical Investigations
- Mission Creek (DHS 120) Conceptual Site Plan package

RECREATION AREA: 7.5 ac. RETENTION AREA: 3 ac.

UNIT COUNT:

80X110: 72 70X100: 80 (ALLEY LOADED LOT) 55X100: 133 (STANDARD LOT) 55X100: 161

TOTAL: 446

Jim Towery 760.779.4008 (Direct) jim@johnsoncommercial.net CalDRE #01375777 760.779.4000 72000 Magnesia Falls Drive Rancho Mirage, CA 92270 www.iohnsoncommercial.net