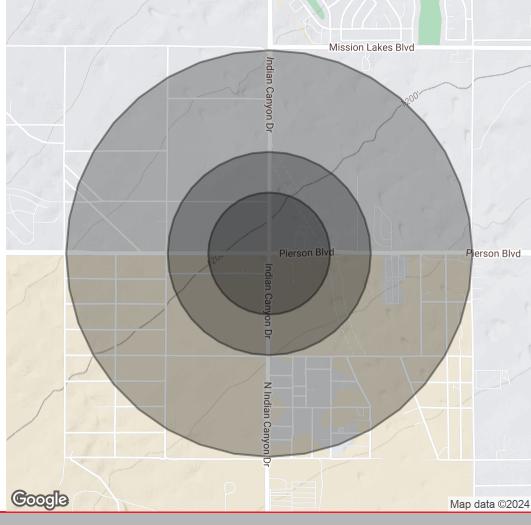

120 Acres on Pierson & Indian Canyon Dr. Desert Hot Springs, CA 92240

| Population           | 0.3 Miles | 0.5 Miles  | 1 Mile |
|----------------------|-----------|------------|--------|
| Total Population     | 26        | 86         | 1,262  |
| Average Age          | 43        | 41         | 41     |
| Average Age (Male)   | 43        | 41         | 40     |
| Average Age (Female) | 43        | 41         | 41     |
| Households & Income  | 0.0 1411  | O.E. Miles | 1.5.49 |
| Households & Income  | 0.3 Miles | 0.5 Miles  | 1 Mile |
| Total Households     | 0.3 Miles | 30         | 438    |
|                      |           |            |        |
| Total Households     | 9         | 30         | 438    |

Demographics data derived from AlphaMap

Jim Towery 760.779.4008 (Direct) jim@johnsoncommercial.net CalDRE #01375777 760.779.4000 72000 Magnesia Falls Drive Rancho Mirage, CA 92270 www.johnsoncommercial.net